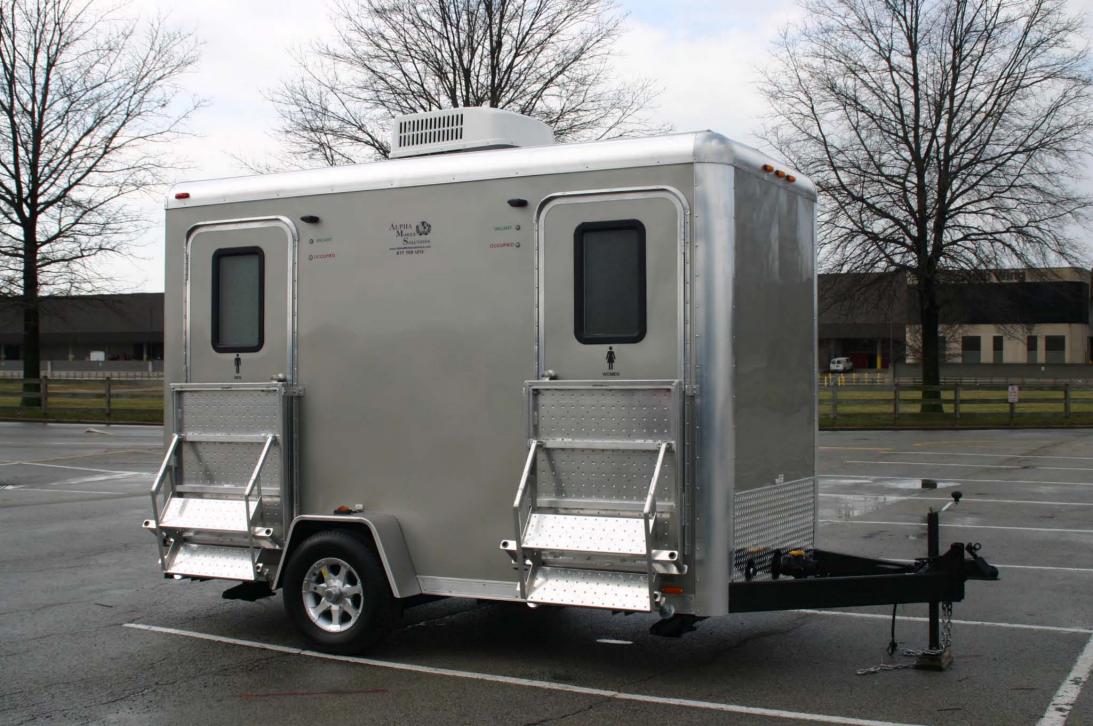

## Alpha Two

## **Exterior:**

Amber LED porch lights Vacant / Occupied light Scissor jacks on all four trailer corners Platform with full handrails and bottom step leveling pads 370 gallon waste tank 125 gallon fresh water tank Standard 110 volt extension chord outlet Standard water hose connection Standard 3" banjo waste tank clean out connection Waste tank washout connection Waste tank monitor in equipment room Standard 2 5/16" ball hitch with adjustable tongue and sand pad LED running lights Electric brakes with 7 way plug Aluminum bonded seam body 3" steel C-channel floor joists on 16" centers 6" steel tube frame Ztech weatherproof coating on frame (top, bottom and sides) Tor Flex axles Diamond plate rock guard on front of trailer