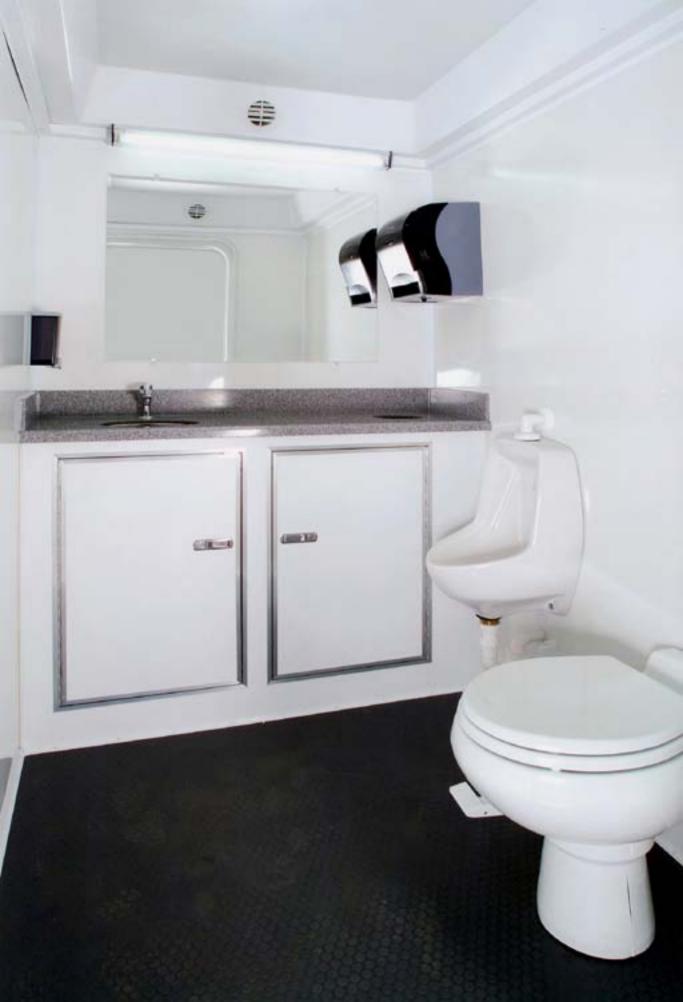

## Interior:

Hands free, porcelain commodes Self flushing, porcelain urinals Roof mount air conditioning and heat Solid surface countertops 12 volt flourescent lighting Shatterproof mirrors Stainless steel sinks with automatic shut-off faucets Non-skid, coin style, one piece flooring Lockable cabinet doors Trash receptacles Soap dispensers, toilet tissue holders, paper towel dispensers Automatic entry / exit door closures Keyed locks on entry / exit doors with weather stripping Equipment room with interior lighting 3/4" treated plywood sub-floor