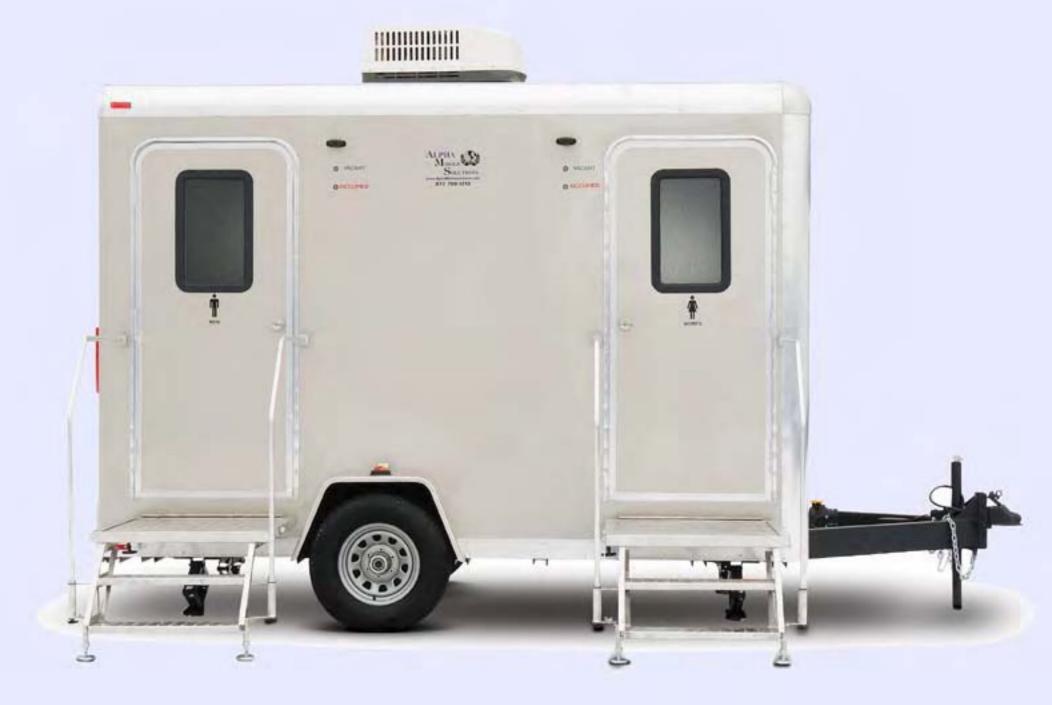

## Alpha Two

## **Exterior:**

Amber LED porch lights Vacant / Occupied light Scissor jacks on all four trailer corners Platform with full handrails and bottom step leveling pads 370 gallon waste tank 125 gallon fresh water tank Standard 110 volt extension chord outlet Standard water hose connection Standard 3" banjo waste tank clean out connection Waste tank washout connection Waste tank monitor in equipment room Standard 2 5/16" ball hitch with adjustable tongue and sand pad LED running lights Electric brakes with 7 way plug Aluminum bonded seam body 3" steel C-channel floor joists on 16" centers 6" steel tube frame Ztech weatherproof coating on frame (top, bottom and sides) Tor Flex axles Diamond plate rock guard on front of trailer