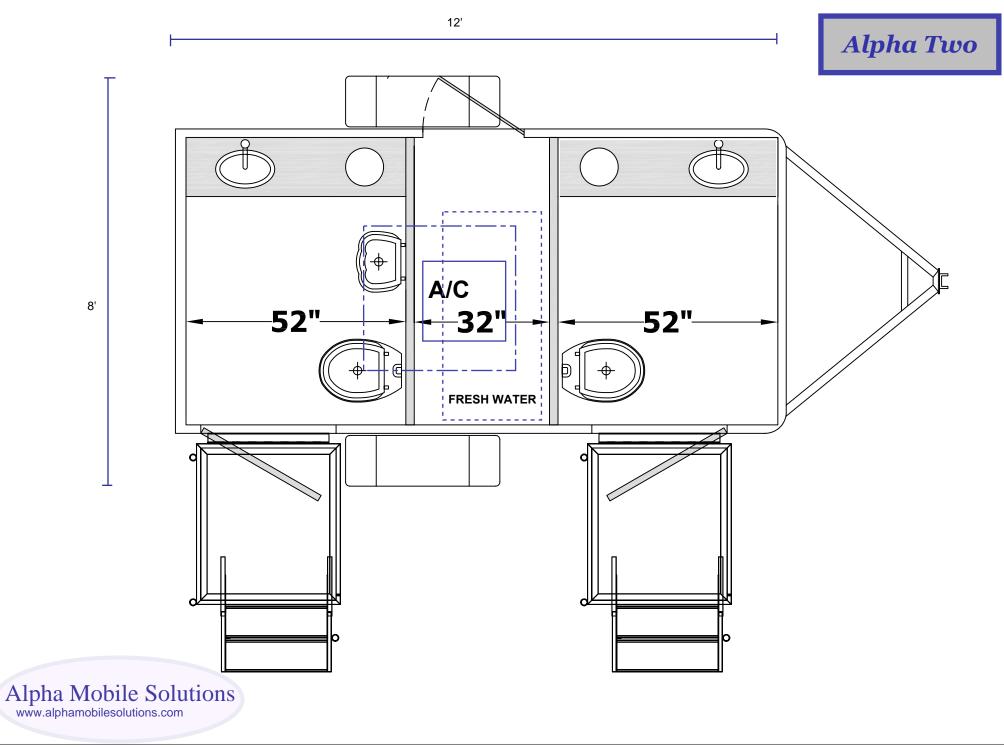

**Bathroom Setup 2 Room** 



www.alphamobilesolutions.com

## **Standard Features List**

## Alpha Two

## Interior:

Hands free, porcelain commodes Self flushing, porcelain urinals Roof mount air conditioning and heat Solid surface countertops 12 volt flourescent lighting Shatterproof mirrors Stainless steel sinks with automatic shut-off faucets Non-skid, coin style, one piece flooring Lockable cabinet doors Trash receptacles Soap dispensers, toilet tissue holders, paper towel dispensers Automatic entry / exit door closures Keyed locks on entry / exit doors with weather stripping Equipment room with interior lighting 3/4" treated plywood sub-floor

## **Exterior:**

Amber LED porch lights Vacant / Occupied light Scissor jacks on all four trailer corners Platform with full handrails and