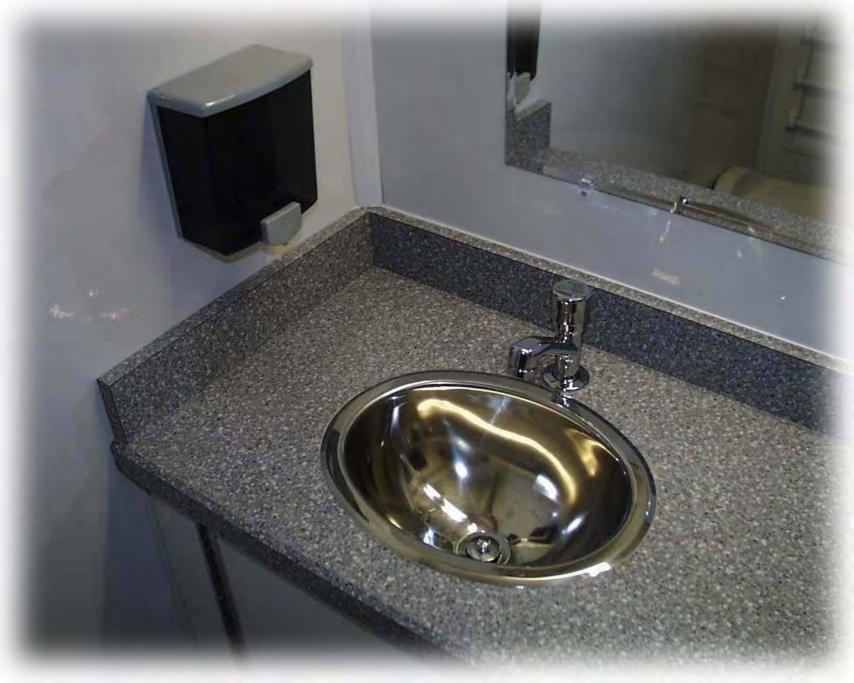

## Interior:

Hands free, porcelain commodes Self flushing, porcelain urinals Roof mount air conditioning and heat Solid surface countertops 12 volt flourescent lighting Shatterproof mirrors Stainless steel sinks with automatic shut-off faucets Non-skid, coin style, one piece flooring Lockable cabinet doors Trash receptacles Soap dispensers, toilet tissue holders, paper towel dispensers Automatic entry / exit door closures Keyed locks on entry / exit doors with weather stripping Equipment room with interior lighting 3/4" treated plywood sub-floor