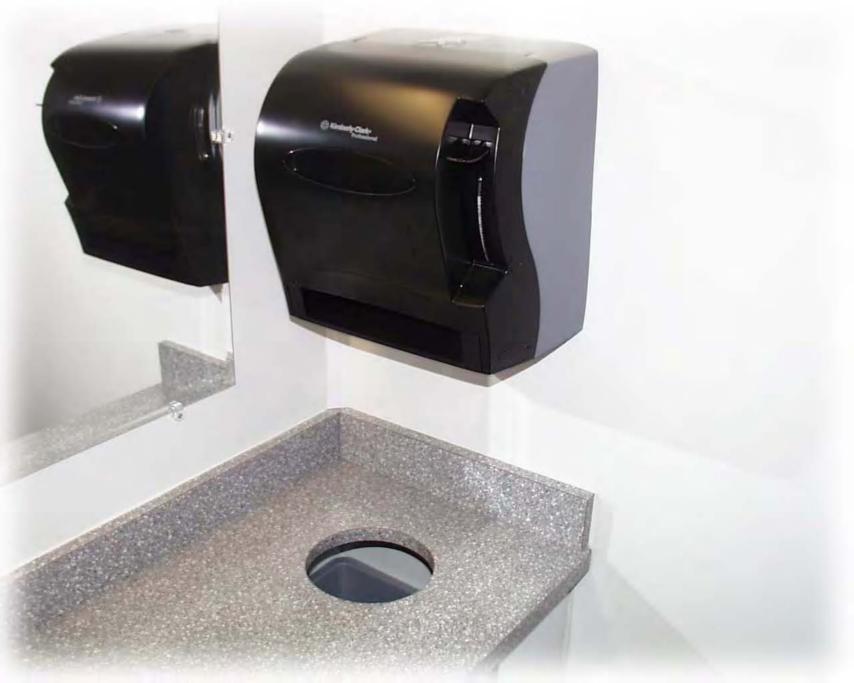

## Interior:

Hands free, porcelain commodes Self flushing, porcelain urinals Roof mount air conditioning and heat Solid surface countertops 12 volt flourescent lighting Shatterproof mirrors Stainless steel sinks with automatic shut-off faucets Non-skid, coin style, one piece flooring Lockable cabinet doors Trash receptacles Soap dispensers, toilet tissue holders, paper towel dispensers Automatic entry / exit door closures Keyed locks on entry / exit doors with weather stripping Equipment room with interior lighting 3/4" treated plywood sub-floor