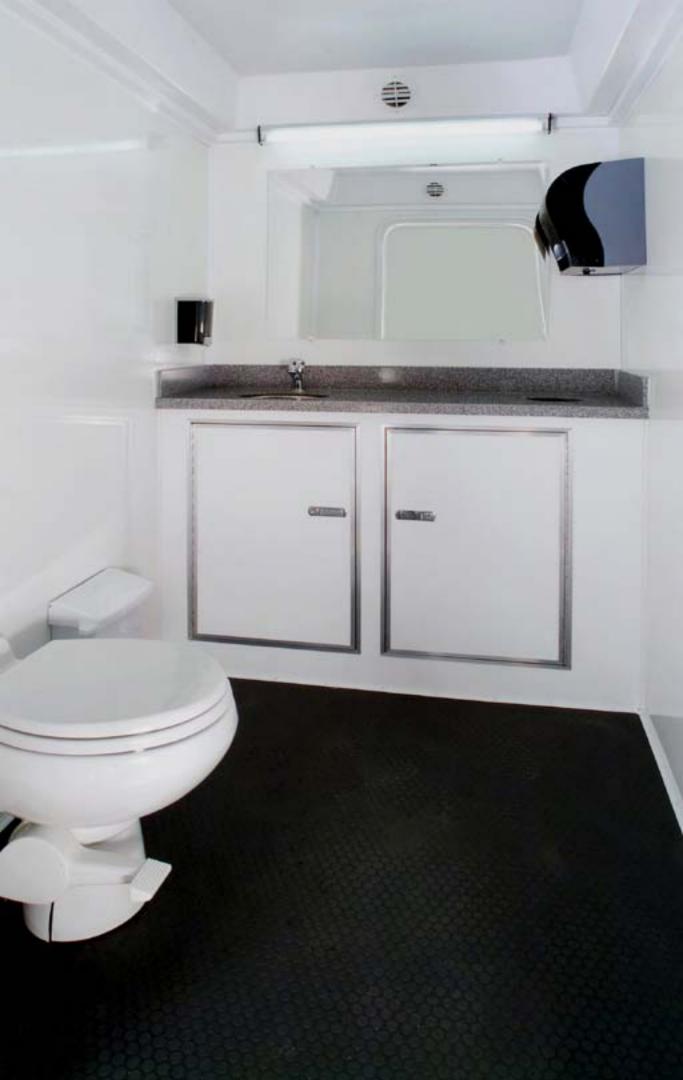

## Interior:

Hands free, porcelain commodes Self flushing, porcelain urinals Roof mount air conditioning and heat Solid surface countertops 12 volt flourescent lighting Shatterproof mirrors Stainless steel sinks with automatic shut-off faucets Non-skid, coin style, one piece flooring Lockable cabinet doors Trash receptacles Soap dispensers, toilet tissue holders, paper towel dispensers Automatic entry / exit door closures Keyed locks on entry / exit doors with weather stripping Equipment room with interior lighting 3/4" treated plywood sub-floor