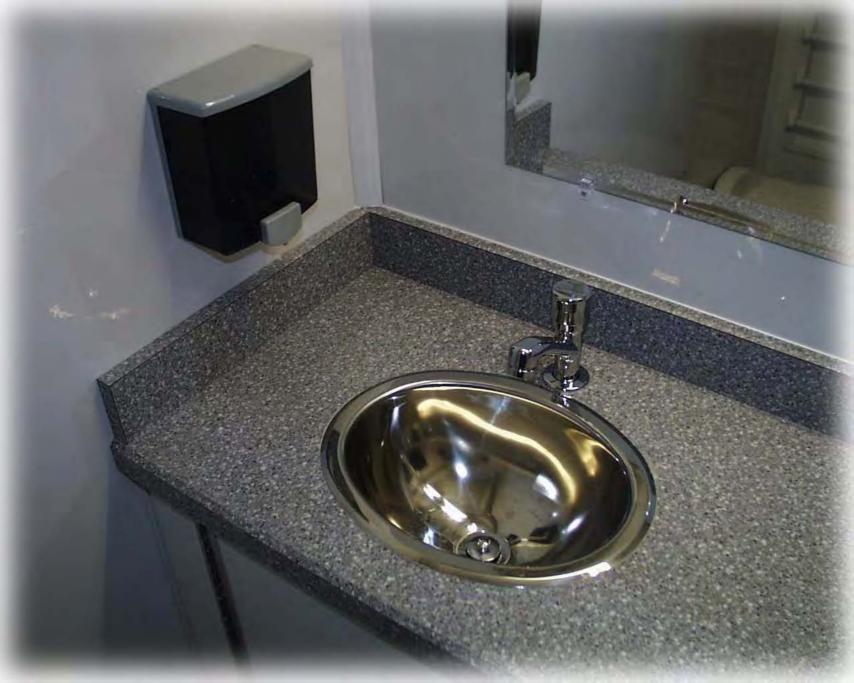

## Interior:

Hands free, porcelain commodes Self flushing, porcelain urinals Roof mount air conditioning and heat Solid surface countertops 12 volt flourescent lighting Shatterproof mirrors Stainless steel sinks with automatic shut-off faucets Non-skid, coin style, one piece flooring Lockable cabinet doors Trash receptacles Soap dispensers, toilet tissue holders, paper towel dispensers Automatic entry / exit door closures Keyed locks on entry / exit doors with weather stripping Equipment room with interior lighting 3/4" treated plywood sub-floor