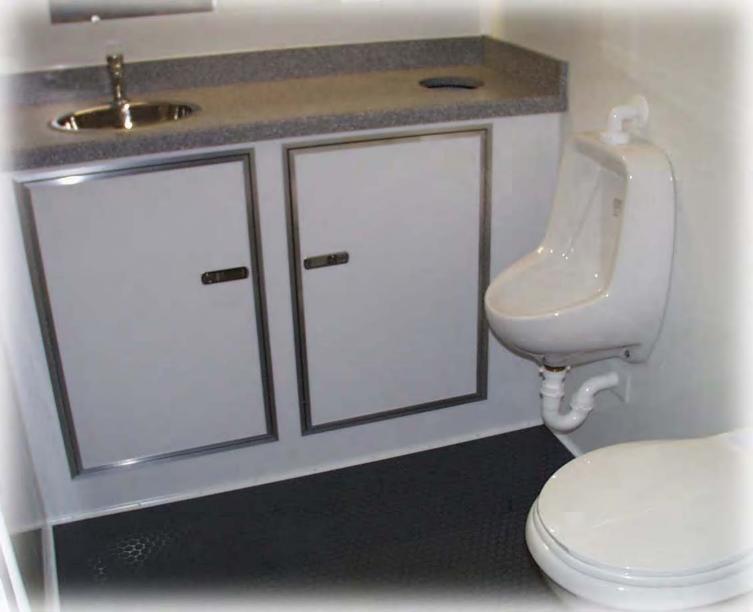

## Interior:

Hands free, porcelain commodes Self flushing, porcelain urinals Roof mount air conditioning and heat Solid surface countertops 12 volt flourescent lighting Shatterproof mirrors Stainless steel sinks with automatic shut-off faucets Non-skid, coin style, one piece flooring Lockable cabinet doors Trash receptacles Soap dispensers, toilet tissue holders, paper towel dispensers Automatic entry / exit door closures Keyed locks on entry / exit doors with weather stripping Equipment room with interior lighting 3/4" treated plywood sub-floor