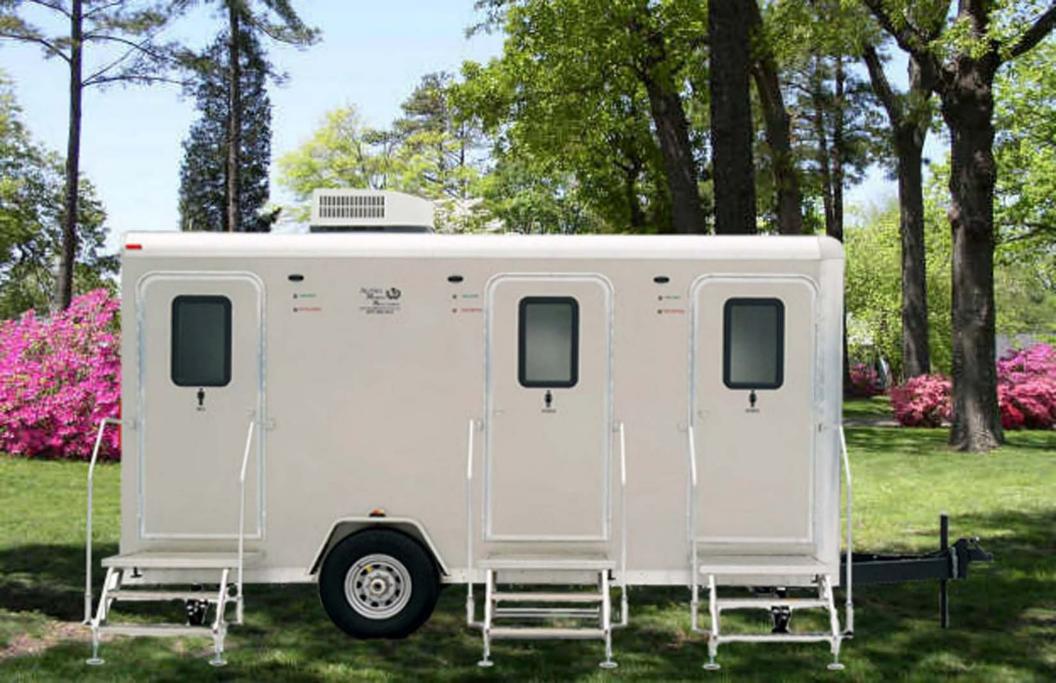

## **Exterior:**

Amber LED porch lights Vacant / Occupied light Scissor jacks on all four trailer corners Platform with full handrails and bottom step leveling pads 500 gallon waste tank 125 gallon fresh water tank Standard 110 volt extension chord outlet Standard water hose connection Standard 3" banjo waste tank clean out connection Waste tank washout connection Waste tank monitor in equipment room Standard 2 5/16" ball hitch with adjustable tongue and sand pad LED running lights Electric brakes with 7 way plug Aluminum bonded seam body 3" steel C-channel floor joists on 16" centers 6" steel tube frame Ztech weatherproof coating on frame (top, bottom and sides) Tor Flex axles Diamond plate rock guard on front of trailer