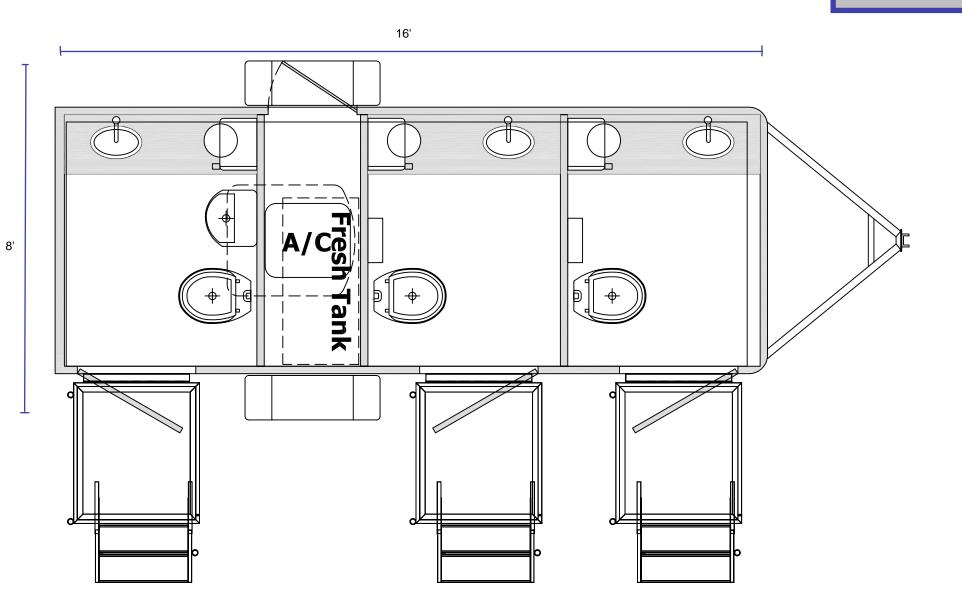

## Interior:

Hands free, porcelain commodes Self flushing, porcelain urinals Roof mount air conditioning and heat Solid surface countertops 12 volt flourescent lighting Shatterproof mirrors Stainless steel sinks with automatic shut-off faucets Non-skid, coin style, one piece flooring Lockable cabinet doors Trash receptacles Soap dispensers, toilet tissue holders, paper towel dispensers Automatic entry / exit door closures Keyed locks on entry / exit doors with weather stripping Equipment room with interior lighting 3/4" treated plywood sub-floor

## **Exterior:**

Amber LED porch lights Vacant / Occupied light Scissor jacks on all four trailer corners Platform with full handrails and bottom step leveling pads 500 gallon waste tank 125 gallon fresh water tank Standard 110 volt extension chord outlet Standard water hose connection Standard 3" banjo waste tank clean out connection Waste tank washout connection Waste tank monitor in equipment room Standard 2 5/16" ball hitch with adjustable tongue and sand pad LED running lights Electric brakes with 7 way plug Aluminum bonded seam body 3" steel C-channel floor joists on 16" centers 6" steel tube frame Ztech weatherproof coating on frame (top, bottom and sides) Tor Flex axles Diamond plate rock guard on front of trailer